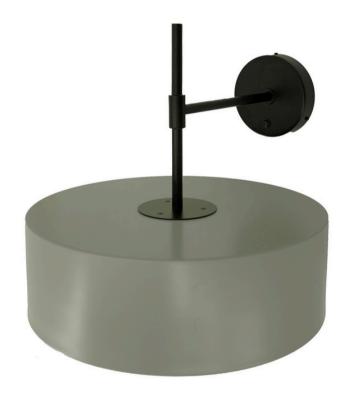

## Desk Wall Scone Sun Scheme

## NL-CI-X407C

- DESCRIPTION: Sconce with metal rod and drum shade
- DIMENSIONS: 18"W x 20"D x 17"H
- BULB TYPE: Medium Base
- MATERIAL: Metal shade and acrylic diffuser
- METAL FINISH: Powdercoat to match
  Wilsonart # D379060 Indigo w/Black stem
- SHADE COLOR: To match Wilsonart D37960 Indigo
- SHADE MATERIAL: Acrylic
- COLOR TEMPERATURE: 2,700K Max
- # OF BULBS: 2
- · CORD: 8' long concealed
- MAX WATTAGE: 60W
- MOUNTING: Plug In
- SHADE DIMENSIONS: 18" Diameter x 6"H
- SWITCH: Rocker on Face plate